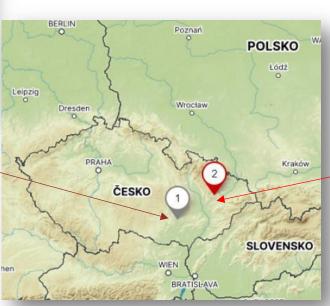

### Agile Cub 25 locations

- (1) UoD Brno
- (2) Barracks Potštát (102<sup>nd</sup> Recce Batallion, MTA Libavá)